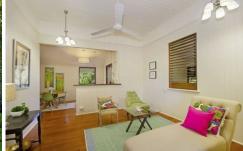

An overall feeling of spaciousness and light, flowing spaces, open style living, cool polished timber floors, tongue and groove walls, French doors galore, fans throughout, traditional casements and wooden louvers are just some of the features which add character and charm to this very special Queenslander.