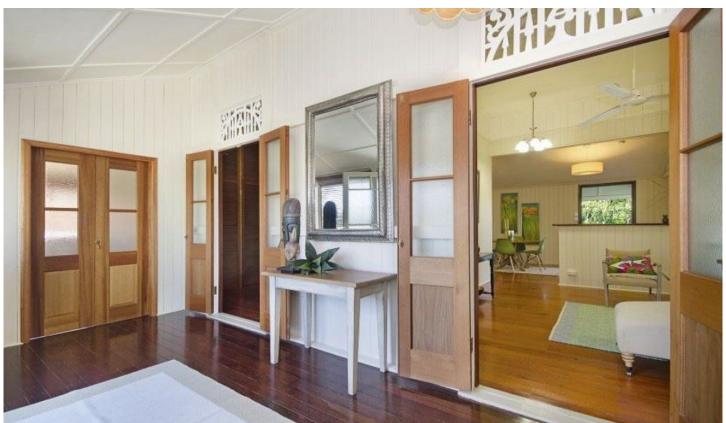

An overall feeling of spaciousness and light, flowing spaces, open style living, cool polished timber floors, tongue and groove walls, French doors galore, fans throughout, traditional casements and wooden louvers are just some of the features which add character and charm to this very special Queenslander.