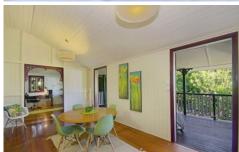

An overall feeling of spaciousness and light, flowing spaces, open style living, cool polished timber floors, tongue and groove walls, French doors galore, fans throughout, traditional casements and wooden louvers are just some of the features which add character and charm to this very special Queenslander.