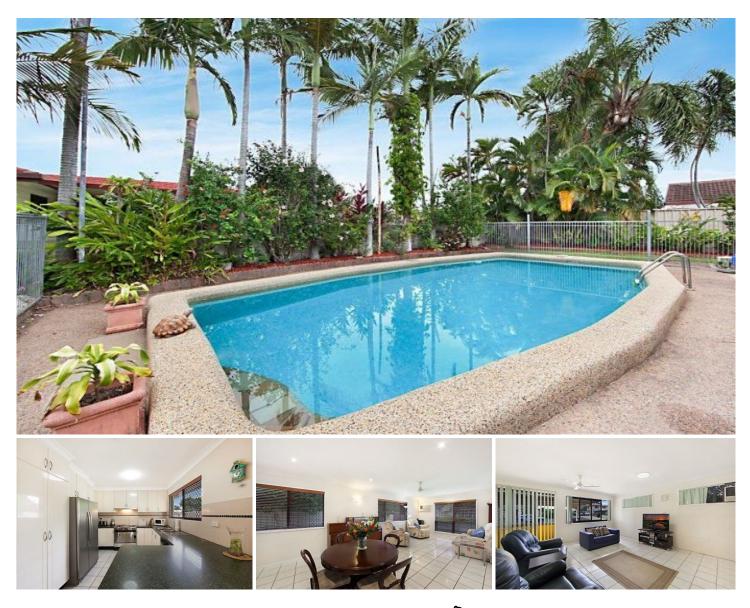

## 24 Berrigan Avenue ANNANDALE QLD

Set back from the road and screened by private hedging, this home provides a strong sense of privacy and peace. This extraordinary home offers multiple lifestyle options, choice of casual or formal living areas, which makes entertaining a breeze. The front rumpus could be converted into a large office and has direct access to the entry.

The home is low maintenance and decorated in neutral tone colours throughout, with easy living in mind. The modern kitchen provides gas cooking and a convenient pull out pantry complete with a breakfast bar.

The four double bedrooms offer built-in robes. air-conditioning and tiles through-out. The master bedroom is located at the back of the home and includes an ensuite.

| 4 🛤 2 📛 2 🛱 |
|-------------|
|-------------|