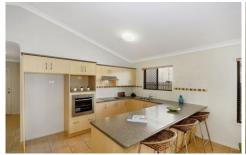

## Features;

- Light and bright welcoming entrance
- Freshly painted
- Open plan kitchen with dishwasher and double sink
- Three generous bedrooms, all with built ins and air-conditioning
- Split system in lounge which opens onto a covered patio and fully fenced yard
- Secure parking in remote controlled lock up garage