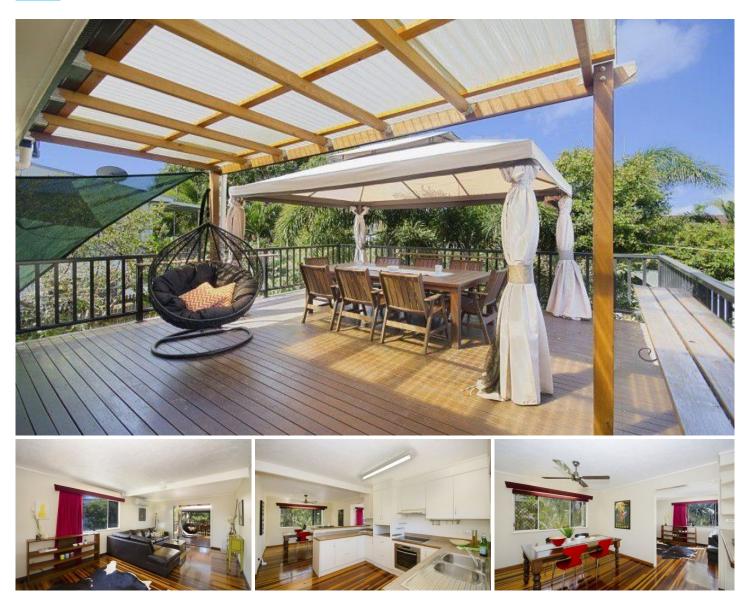

## 8 Wandella Crescent CRANBROOK QLD

Nestled amongst lush gardens in the heart of Cranbrook; this highset beauty is full of value for the first home buyer or family alike. With an abundance of living space and a self contained Rumpus on the ground floor, fabulous for extended family or those boomerang young adults! Immaculate and well loved there is nothing to do, other than entertain on the wonderful deck overlooking the most spectacular array of tropical fruit trees and plants. For those seeking car accommodation and campervan space there is plenty here.

This is an all rounder ... Well priced and well loved . HONEY YOU WILL BE HOME

- Features;
- Entertaining area to die for
- Beautifully lush gardens with a variety of fruit trees
- Car/caravan/boat accommodation