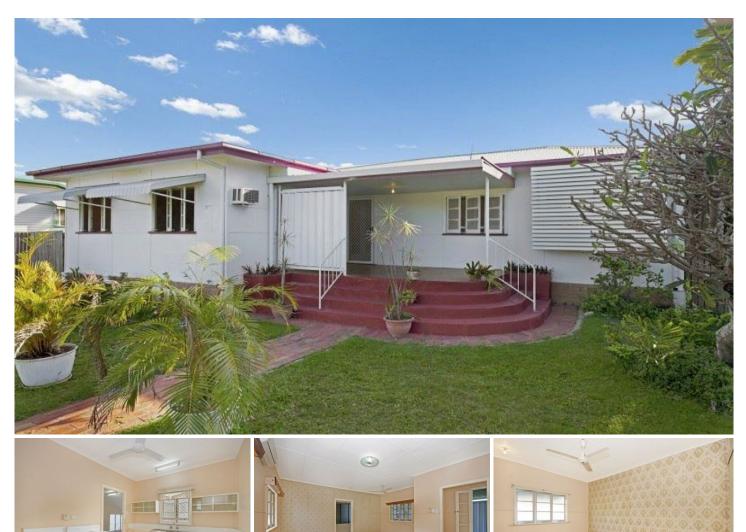

## 61 Ireland Street OONOONBA QLD

There is a lot to love about this somewhat groovy original home; maybe it's the feeling you get when you know that a home is wholesome and has been well loved.

Albeit you may not enjoy the vibe of apricot walls, seventies wallpaper with flashes of floral and diamonds but all will be forgiven when you appreciate the new roof, entertaining area and 6x6sqm new build shed. The fabulous quarter acre with perfect side access has such future scope (STCA).

If you are starting out and need space, but don't mind delving into a bit of interior design to be done. This may be the one.