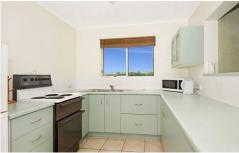

## Property features;

- Modern kitchen with tons of bench space and a view over the river
- Fully security screened
- Split system air conditioning and fans to the living space and main bedroom.
- Ensuite to main bedroom
- Balconies off the living space and main bedroom