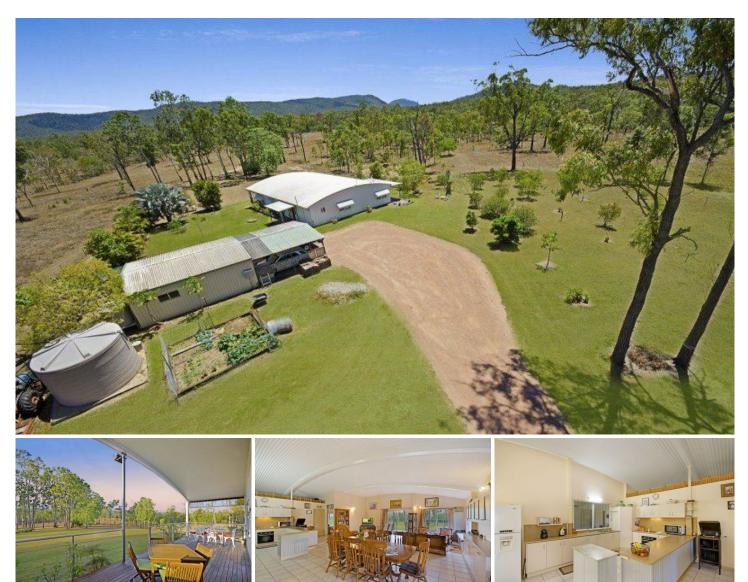

## 124 Sanctuary Road HERVEY RANGE QLD

This absolute picture perfect rural property is located just 20mins from Townsville. "Frogmoor" is what would be described as "picture perfect".

Along with the 23Ha of improved pastures, there is a modern Eco designed Queenslander, which has been designed to take advantage of all the best aspects of rural living along with the environment and surrounds.

The home has been thoughtfully designed with a large open plan living area from the kitchen. This wing of the home also incubuses the master bedroom and bathroom separated by a generous breeze-way is the petitioned second and third bedrooms and an additional full bathroom.

The property is fully fenced into a number of paddocks ready to run 20-60 head of cattle year round. If more water is required this property also comes with permission to use