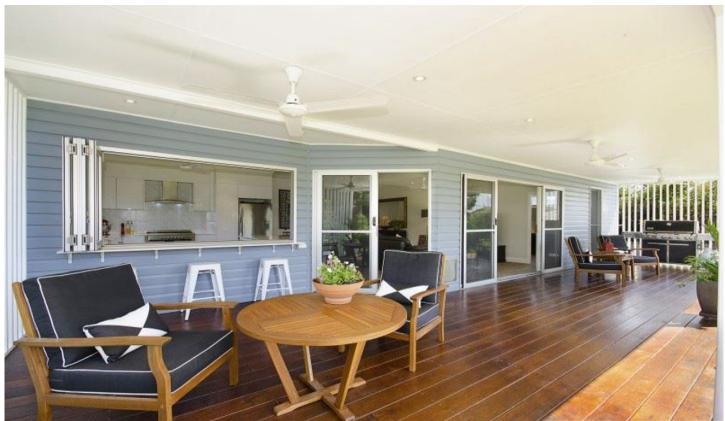

## 20 Sherriff Street HERMIT PARK QLD

It's easy to love this spectacularly renovated living environment that creates a stylish haven for family while making a striking design statement.

The sensible single level configuration will suit a multiplicity of needs. Enjoy the practical configuration of living spaces anchored by a streamlined kitchen; storage to envy and a wonderful entertaining island as well as bifold servery to the deck .Effective lighting injects evening atmosphere into an easy living interior with neutral colour scheme.

True perfection at every turn and sitting on an 809m2 tropical oasis love will come easy.