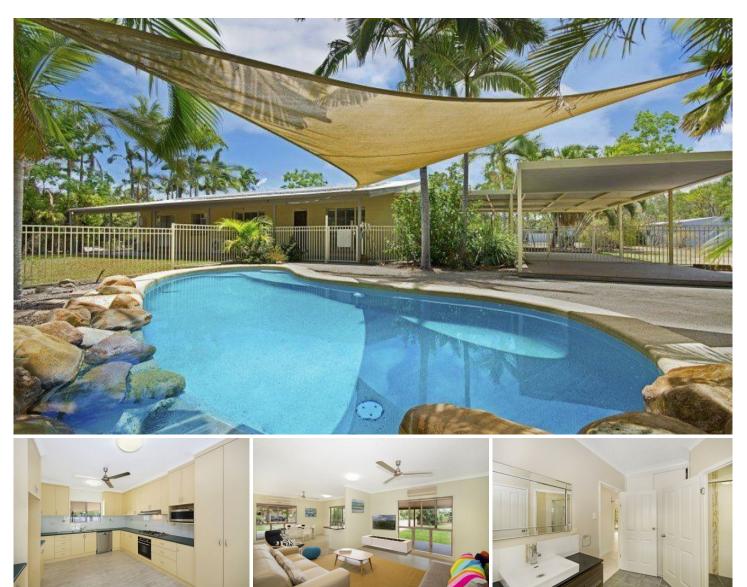

## 32 Salamander street BLUEWATER QLD

This 4,455m2 acreage property is set up for privacy with some very comfortable living features. If you love your outdoor living this home provides two shady verandas, back and front plus a large double carport. Much of this home has recently been renewed, modernised bathroom and kitchen and fresh paint and new carpets.

- All the bedrooms have built in wardrobes and air conditioning

- Bosch stainless steel gas cook top, electric oven and Bosch dishwasher

- Insulated verandas to front (42m2) and rear (50m2)

- Heavy duty steel gauge double carport
- New clean and fresh floor coverings throughout
- Ceiling fans, plus 5 x split air conditioners

- In ground pool shade sail, and large insulated timber deck next to pool