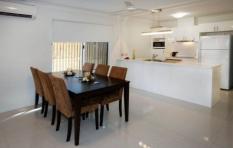

The open plan air-conditioned living area is the central focus of this home and offers a gourmet kitchen with stylish stone bench tops and self-closing cabinetry.

The master bedroom is privately located at the rear of the home and features built in robes and ensuite. The remaining bedrooms are all double in size with built in robes and offer easy access to the main bathroom.