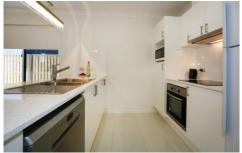

The open plan air-conditioned living area is the central focus of this home and offers a gourmet kitchen with stylish stone bench tops and self-closing cabinetry.

The master bedroom is privately located at the rear of the home and features built in robes and ensuite. The remaining bedrooms are all double in size with built in robes and offer easy access to the main bathroom.