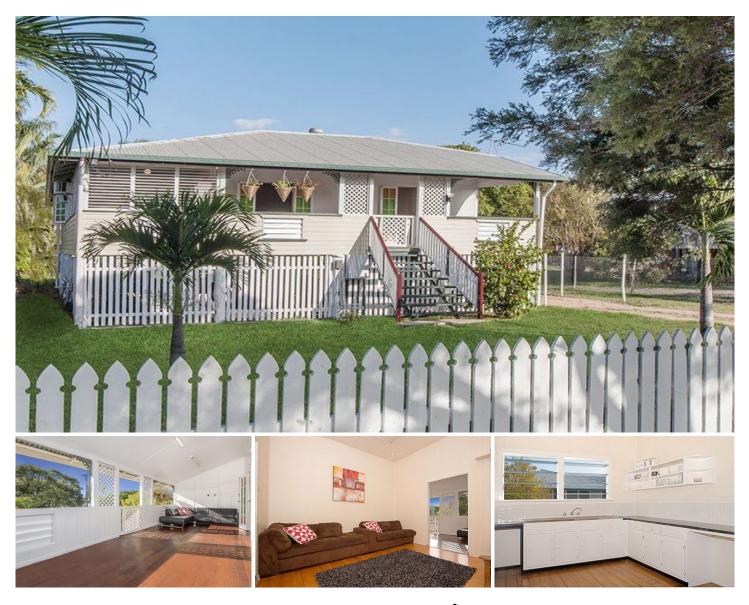

## 26 Kitchener Road PIMLICO QLD

Quietly located and full of promise this is an exceptional opportunity for first home buyers which presents a unique and affordable entry point to the Pimlico area.

This residence offers market new comers the opportunity to secure an affordable property with enormous future potential. This property has all of the traditional features you expect with beautiful high ceilings, tongue and groove walls, polished timber floor boards, large open front verandah and gorgeous stained glass French doors. Located on a 1012smq allotment you will be able to add your own personal touches to create your dream home.

## Features:

- Located in sought after suburb and within popular school zoning

- Light filled, airy interior

| htt | ps://ww | w.kinas    | berrv | .com.au |
|-----|---------|------------|-------|---------|
|     |         | The second | 2011  | .oom.aa |