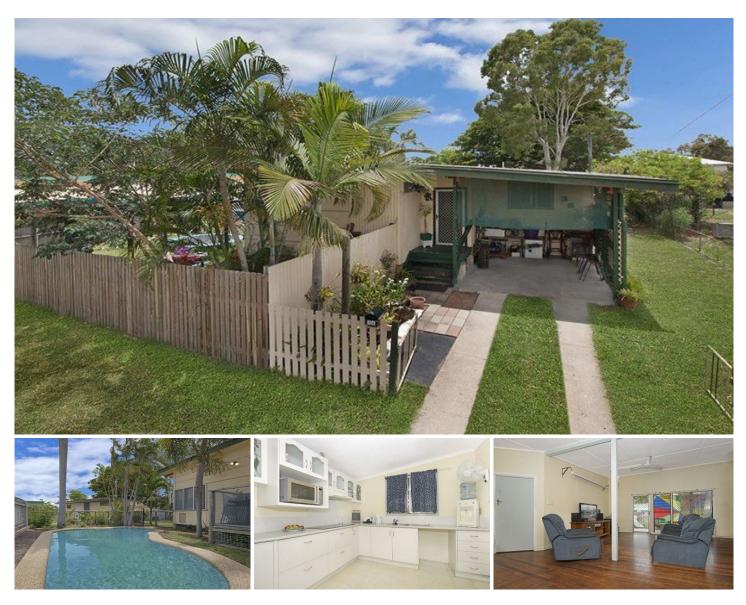

## 36 McLean Street GULLIVER QLD

A wonderful chance to enter the market is presented in this cute renovator home situated in the attractive suburb of popular Gulliver. The large open plan living dining room opens out onto the side verandah and overlooks the family sized pool and fully fenced, kids play area. Raked ceilings give character and the wooden floor boards throughout the living space suggest great potential. The three bedrooms are all of a good size and have air-conditioning and fans. The bathroom has white tiles and a shower over the bath. The renovated kitchen is tiled, features big pot cupboards, glass topped stove, range hood, attractive glass fronted wall cabinets and plenty of bench space and splash back tiles.

The property features; - Large open plan dining/living room

| ttns://www. | kingsherry | com au |  |
|-------------|------------|--------|--|