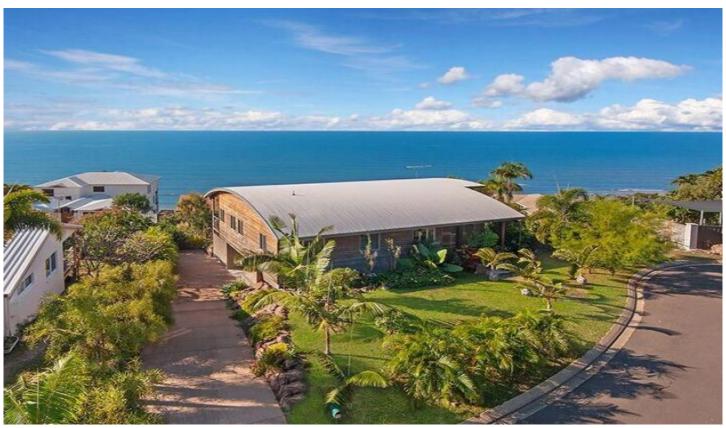

## 18 Denison Court TOOMULLA QLD

This is a home for ocean lovers and those who can appreciate clever environmental design and use of local materials. Queensland Maple from the Atherton Tablelands graces the exterior of this home, natural staining to the hardwood timber is ever changing and gives this beach top home a unique appearance.

Red Tulip Oak flooring with Eucalyptus decking and pillars to the entrance and landing, and Maple timber features throughout this contemporary home. Ocean views are captured over the two levels of this property. On the entrance level is an open living area and generous ocean view deck. The curvature of the vaulted ceiling fits perfectly with the beach feel of the home, and give a grand sense of openness.