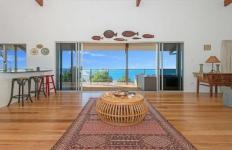

Red Tulip Oak flooring with Eucalyptus decking and pillars to the entrance and landing, and Maple timber features throughout this contemporary home. Ocean views are captured over the two levels of this property. On the entrance level is an open living area and generous ocean view deck. The curvature of the vaulted ceiling fits perfectly with the beach feel of the home, and give a grand sense of openness.

Essa stone kitchen beach tops, with pure white cabinetry,

3 🔄 2 🚍 2 🚍

Price : \$ 568,000 Land Size : 824 sqm

**View**: https://www.kingsberry.com.au/sale/qld/mou

nt-isa-north-west/toomulla/residential/house/