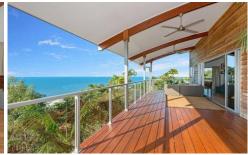

Red Tulip Oak flooring with Eucalyptus decking and pillars to the entrance and landing, and Maple timber features throughout this contemporary home. Ocean views are captured over the two levels of this property. On the entrance level is an open living area and generous ocean view deck. The curvature of the vaulted ceiling fits perfectly with the beach feel of the home, and give a grand sense of openness.