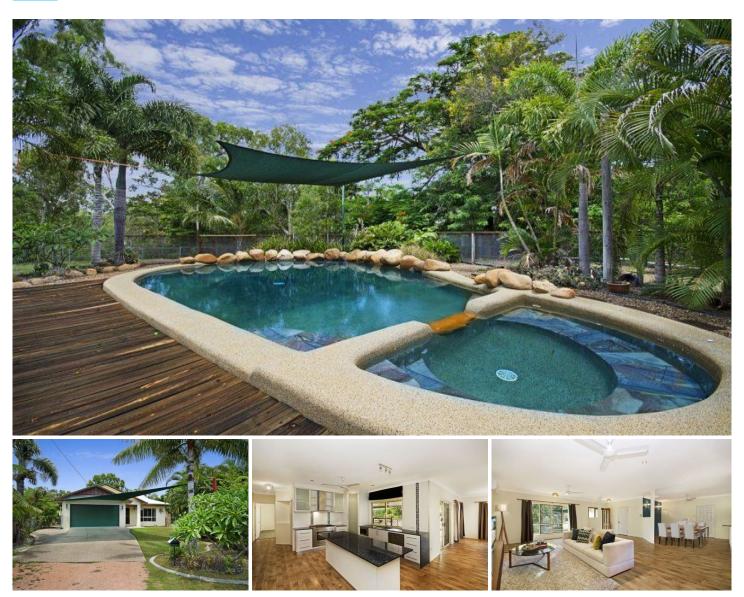

## 115 Coutts Drive BUSHLAND BEACH QLD

This super roomy property offers 1503 sqm of beachside space, a fabulous four bedroom home and resort inspired pool. The property has a private walkway at the rear of the property to access the beach, is close to the school bus stop, and a short walk to the beachfront tavern and local shops.

Expansive open plan living area is central to the gorgeous renovated kitchen. Granite benchtops, five burner gas stove and lacquered cabinetry give a sense of luxury to the kitchen. The master bedroom is located at the back of the home, features walk in wardrobe and ensuite bathroom. Liveable feature include: