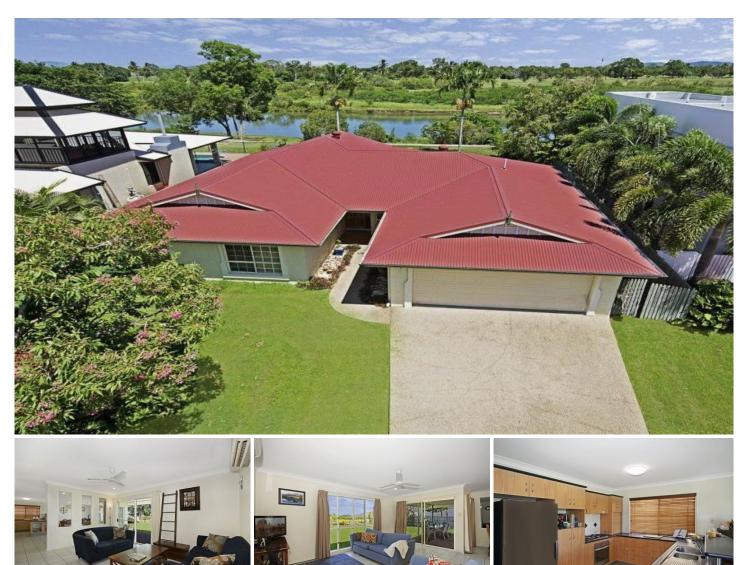

## **80 Sanctuary Drive IDALIA QLD**

We can't believe it either, but the owners are ready to sell this river front home for an absolute steal. So neat and tidy, this gorgeous river edge home offers semi open plan living areas, river side outdoor living space, and family size bedrooms.

The main bedroom opens on to the back deck, features walk in wardrobe and en-suite bathroom. There are four air conditioned bedrooms, plus a walk through office adjoining the garage.

Modern kitchen space with gas cooking and frosted display cabinetry. Ample storage cupboards with built in wardrobes to all the bedrooms and large linen cupboard.

Fully fenced back yard, gardens are established with irrigation connected.