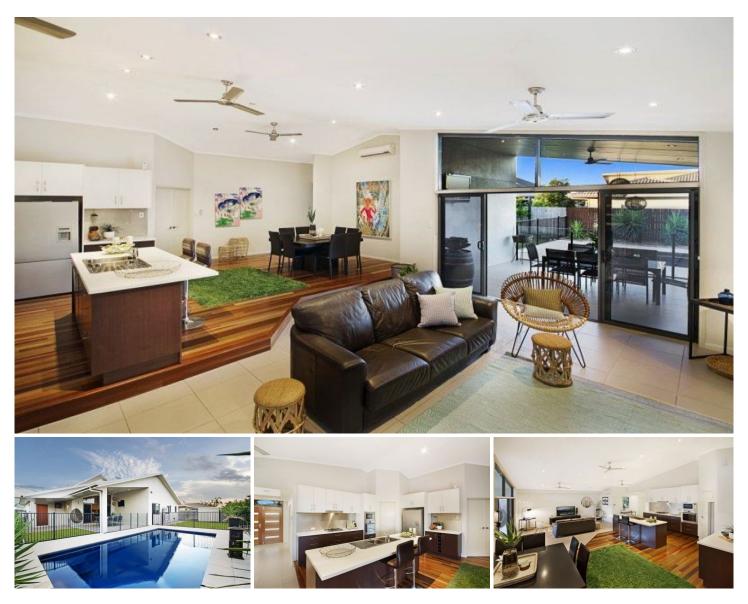

## 17 Brookside Close IDALIA QLD

If you refuse to meld into "sameness" and seek a residence designed with variance of design while incorporating practicality for family living, then the wait is over.

High Cathedral ceilings are not only aesthetically pleasing they allude to spaciousness and frame the open plan living and compliment the elevated feature timber flooring. The floor plan is one to be celebrated entwined with quality finishes it provides zones that are intimate or large enough to accommodate the biggest of celebrations.

Located in a family friendly court with the river and park in view, it has all that's needed pool, theatre room, undercover entertainment, wine cellar and Serious Style.

## Features:

- Former Display home with architectural design elements