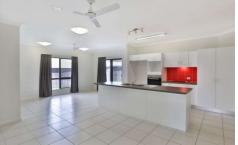

A clean white kitchen with red accents, includes breakfast bench, dishwasher and pantry. Generous open plan area from the kitchen, ample space for dining plus family room and a separate media room.

- Split system air conditioning throughout
- Built in wardrobes
- Master suite with walk in wardrobe
- Double garage with remote access