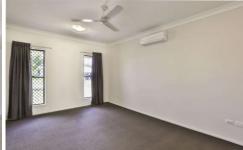

A clean white kitchen with red accents, includes breakfast bench, dishwasher and pantry. Generous open plan area from the kitchen, ample space for dining plus family room and a separate media room.

- Split system air conditioning throughout
- Built in wardrobes
- Master suite with walk in wardrobe
- Double garage with remote access