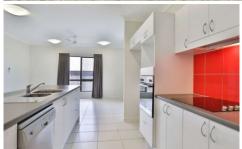

A clean white kitchen with red accents, includes breakfast bench, dishwasher and pantry. Generous open plan area from the kitchen, ample space for dining plus family room and a separate media room.

- Split system air conditioning throughout
- Built in wardrobes
- Master suite with walk in wardrobe
- Double garage with remote access