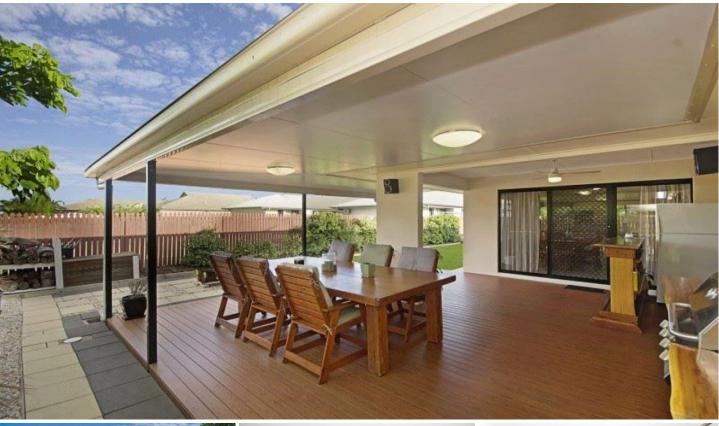

- Generous dual living areas with split system air conditioning.

- Alfresco outdoor living space and perfect garden areas.

- Family size bedrooms all with air conditioning and built in wardrobes

Liveable features include:

- 4.2 KW of solar power (16 panels)
- Low maintenance aluminium decking
- Garden shed

https://www.kingsberry.com.au