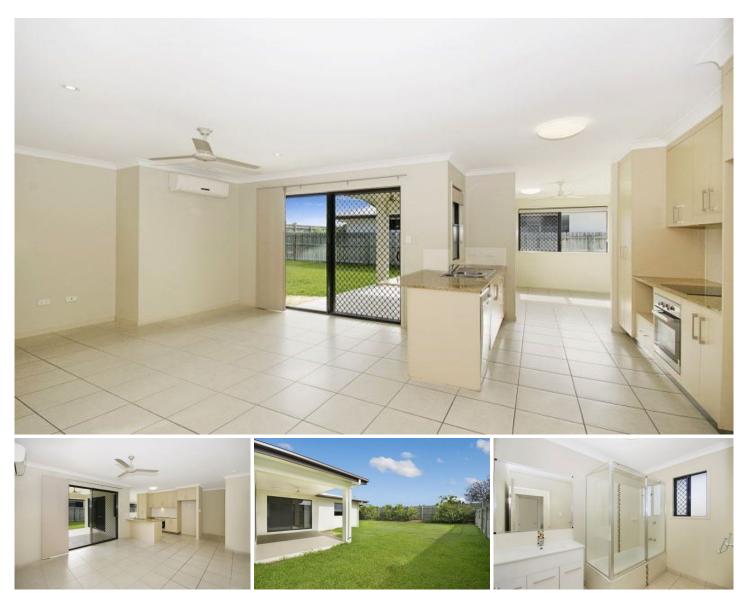

## 34 Burlingon Circuit MOUNT LOUISA QLD

This three bedroom, two bathroom gem is ready to be occupied today. With double side gate access, this property presents immaculately. With split air conditioners throughout all living areas and bedrooms, you will not have a care in the world. This modern property comes complete with granite kitchen bench tops, and two separate living areas which are all tiled. Being only a couple of years old, the seller is very motivated to see this property go.

This home is absolutely perfect for those who want a carefree home or for those who are looking to upgrade. Sitting on a 700sqm allotment, there is room for a small shed or possibility even a pool.

- 3 bedrooms, 2 bathrooms
- Split air conditioning through out
- Double gated side access
- 700sqm allotment