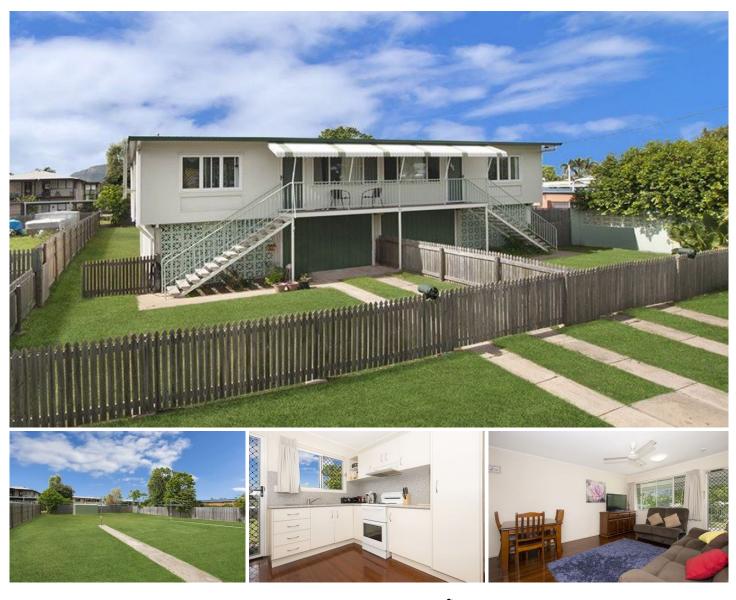

## 12 Chadwick Court GULLIVER QLD

This is a top investment in a great location. Situated in a quiet court, surrounded by quality homes.

Both units are in good condition with excellent tenants that look after it like their own. Each unit has two air conditioned bedrooms with built ins, polished timber floors, as new kitchens and bathrooms. Roomy living areas and front patio. Downstairs each unit has remote lockable garage with laundry, plenty of room for entertaining. Huge back yard, all fully fenced with separate front yards.

Close to shopping, schools and transport. Provides a great return with no current maintenance required.