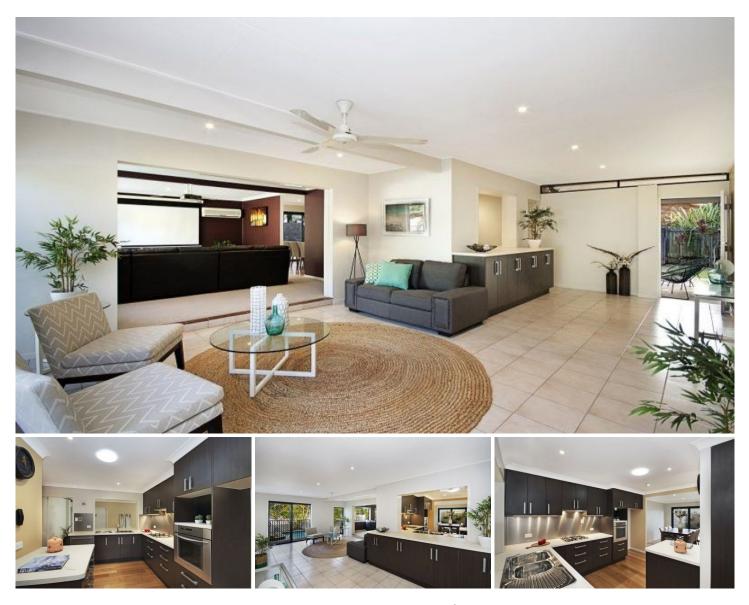

## 12 O'Callaghan Street HEATLEY QLD

The flute is definitely overflowing on this one.

A precise renovation incorporates space with a modern and timeless decor. Open plan, yet blessed with an unusual floor plan centred around an ingenious two way kitchen.

Offering all that a family needs and more with four generous bedrooms all with built in wardrobes and air-conditioning, the oversized main and ensuite has been strategically segregated.

With a stylish entrance, dual living, separate dining, inviting private pool oasis and expansive covered outdoor entertainment area you will be the envy of the entire neighbourhood.