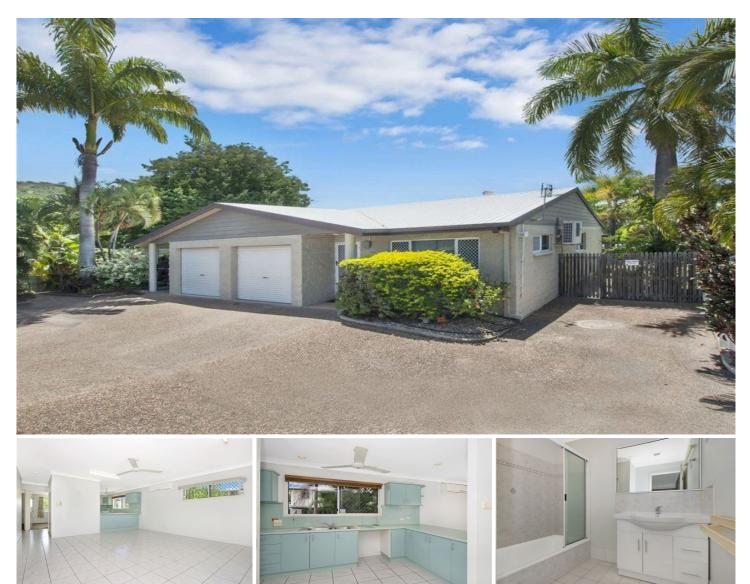

## 5/9 Shaw Street WEST END QLD

What an impressive unit. One lockup garage with internal access and a separate car park to the side which is exclusive use. An end unit which provides rear and side courtyard with side gated access and plenty of space for enjoying the outdoors. Large living area, tiled and air conditioned throughout with carpet to the bedrooms. The kitchen is very spacious and has a long breakfast bar which divides it from the lounge. Neat bathroom with bath and shower and separate toilet. Situated at the back of this small quiet complex with plenty of security and only minutes to major shopping and the city centre. This unit is in good condition, feels like home and is vacant and ready to move into. Don't drive by this is a must to inspect!

## 2 🛤 1 🚔 1 🚘

Price : \$ 205,000 View : https://www.kingsberry.com.au/sale/qld/townsvill e-district/west-end/residential/unit/4326160

Ben Kingsberry 07 4772 2022 0438 792 652 ben.kingsberry@tsvharcourts.com.au