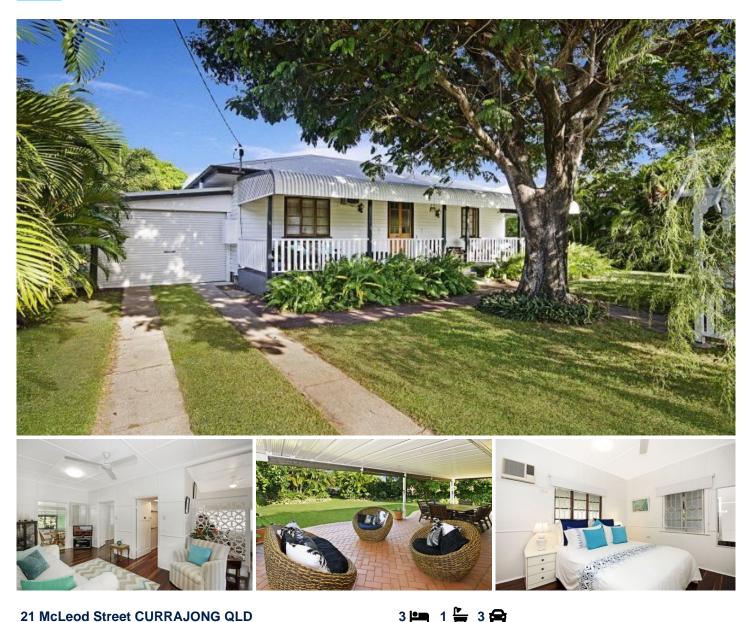

## 21 McLeod Street CURRAJONG QLD

Picture perfect with whimsical street presence and majestic parkland outlook, this much loved cottage with wide front bull nose veranda will certainly tug at your heart strings. Pristine hard wood flooring and high ceilings exemplify a solid build and tropical practical residence.

This home personifies warmth, yet sensitively meets the requirements of today's living. The Enormous undercover back patio is a stand out feature. You will feel instantly at home in this pristine lowset with the added bonus of a 908sqm block superbly landscaped block with lock up car accommodation and shed.

## Features:

- Quietly Located across from Currajong Park and only seconds walk to Marian Catholic School

Pristine cottage with wide front bull nose verandah,

**Price** 

View

|   | TICE |      |   | Ψ | 57 | ru |
|---|------|------|---|---|----|----|
| L | and  | Size | 2 | 8 | 09 | s  |