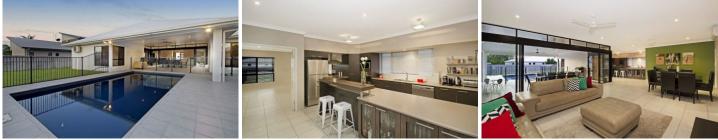

## 1 Margarita Court BUSHLAND BEACH QLD

The property really is the great white delight, spacious under roof with a generous back garden all just a few steps from the beach.

Five bedrooms, or 4 with a perfectly located home office, this home is built with size in mind. Open plan living area opens onto the pool side entertainment area, and joins to the vast theatre room.

Kitchen space provides café breakfast bench, ample cupboard space plus a walk in panty and storage room. Designed for busy families, the laundry is perfectly located next to the kitchen and has external access to the clothes drying area.

Master bedroom, located at the back of the home, opens onto a semi open plan en-suite, with separate toilet and

| 4 | هم | 2 📛 | 2 🚘 |
|---|----|-----|-----|
|   | 1  |     | ~ ~ |
| Λ |    |     | 2   |
| 4 |    |     |     |
|   |    |     |     |
|   |    |     |     |