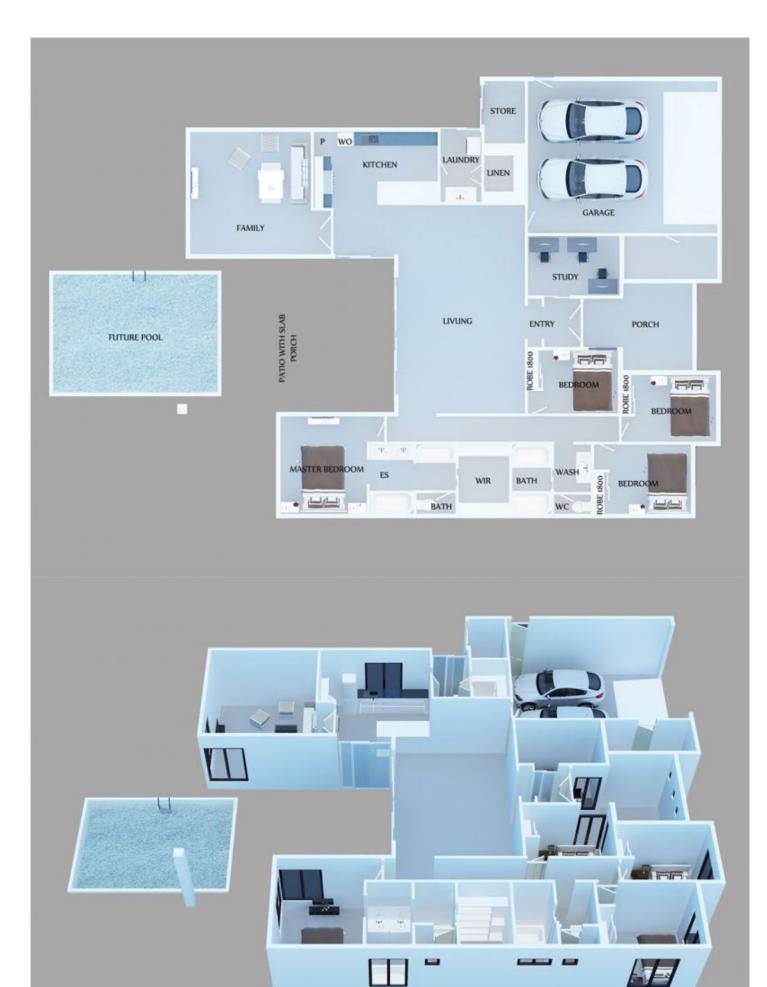

## 1 Margarita Court BUSHLAND BEACH QLD

The property really is the great white delight, spacious under roof with a generous back garden all just a few steps from the beach.

Five bedrooms, or 4 with a perfectly located home office, this home is built with size in mind. Open plan living area opens onto the pool side entertainment area, and joins to the vast theatre room.

Kitchen space provides café breakfast bench, ample cupboard space plus a walk in panty and storage room. Designed for busy families, the laundry is perfectly located next to the kitchen and has external access to the clothes drying area.

Master bedroom, located at the back of the home, opens onto a semi open plan en-suite, with separate toilet and

| 4 | هم | 2 📛 | 2 🚘 |
|---|----|-----|-----|
|   | 1  |     | ~ ~ |
| Λ |    |     | 2   |
| 4 |    |     |     |
|   |    |     |     |
|   |    |     |     |