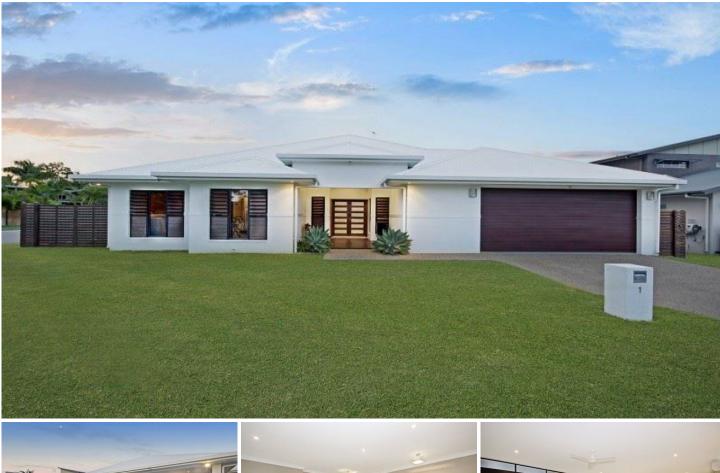

## 1 Margarita Court BUSHLAND BEACH QLD

The property really is the great white delight, spacious under roof with a generous back garden all just a few steps from the beach.

Five bedrooms, or 4 with a perfectly located home office, this home is built with size in mind. Open plan living area opens onto the pool side entertainment area, and joins to the vast theatre room.

Kitchen space provides café breakfast bench, ample cupboard space plus a walk in panty and storage room. Designed for busy families, the laundry is perfectly located next to the kitchen and has external access to the clothes drying area.

Master bedroom, located at the back of the home, opens onto a semi open plan en-suite, with separate toilet and

| 4 | هم | 2 📛 | 2 🚘 |
|---|----|-----|-----|
|   | 1  |     | ~ ~ |
| Λ |    |     | 2   |
| 4 |    |     |     |
|   |    |     |     |
|   |    |     |     |