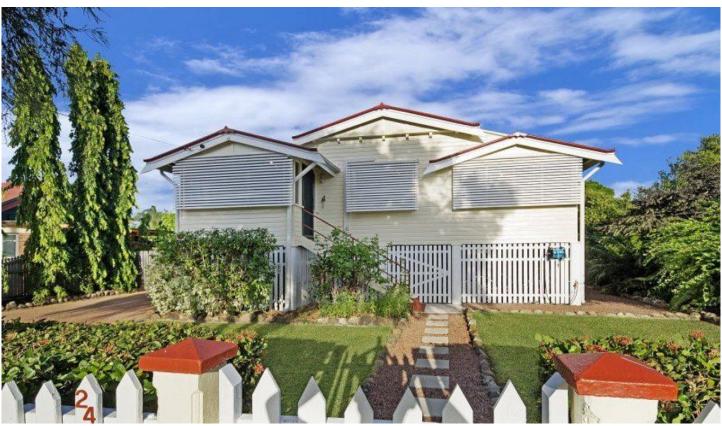

## 24 Park Street PIMLICO QLD

You'll certainly find your rhythm with this delicious offering.

This fabulous post war triple gabled home has been transformed with a modern beat. All the big ticket items have been attended to, including a new kitchen, stunning bathroom and massive back deck.

## Features:

- Beautifully presented post war triple gabled home with

2 🕮 1 🟪 2 🚘

**Price** : \$ 360,000 **Land Size** : 1012 sgm

View: https://www.kingsberry.com.au/sale/qld/tow

nsville-district/pimlico/residential/house/432