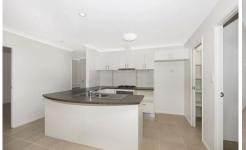

A central well appointed kitchen is the hub of the home and includes gas cooking, large walk in pantry, dishwasher with overhead and underneath storage plus microwave space.

4 🗀 2 📛 2 👄

**Price** : \$ 393,000 **Land Size** : 375 sqm