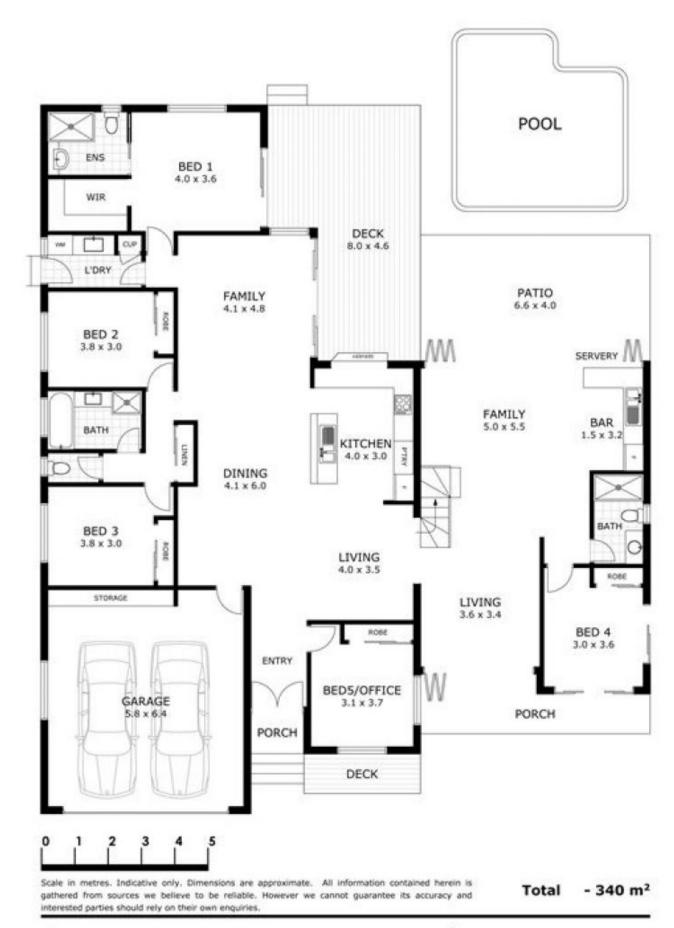

## 8 Horizon Drive DOUGLAS QLD

Being truly blessed with enduring style this home offers luxury and practicality in equal measures. Your inspection will reveal a multitude of highly spec'ed "extras" and the thoughtfully-configured floor plan is sure to facilitate harmonious family living and effortless entertaining. All bedrooms are doubles, with full accommodation suites on both levels catering to all ages & stages.

The solidarity and assurance of robust construction combined with efficient tropical design; that incorporates raked ceilings, generous decking and the most sophisticated outdoor entertaining area and Hampton Inspired pool; offers the astute purchaser ultimate pleasure and peace of mind. Landscaped and fully fenced 704sqm grounds offer ample space.