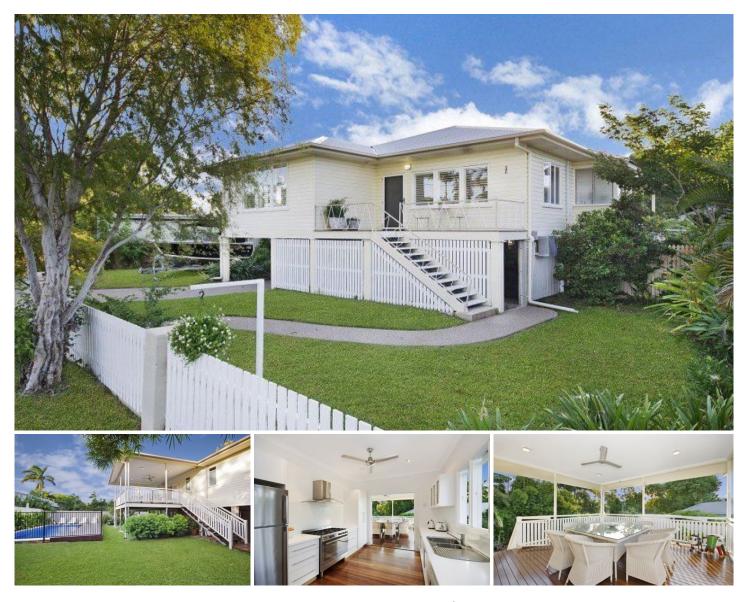

## 7 Batt Street HYDE PARK QLD

Extending a beautiful lifestyle, this much loved post war hardwood home not only offers great school zoning it has undergone a thoughtful renovation that combines great function with a touch of class.

The crisp white modern kitchen has top end touches including Granite bench tops, gas freestanding oven and storage and is perfectly positioned and aligns the covered deck

overlooking the in-ground pool.

Tastefully updated with open plan living this is the perfect family home.

MOVE IN, LIVE WELL AND LAUGH OFTEN!!!