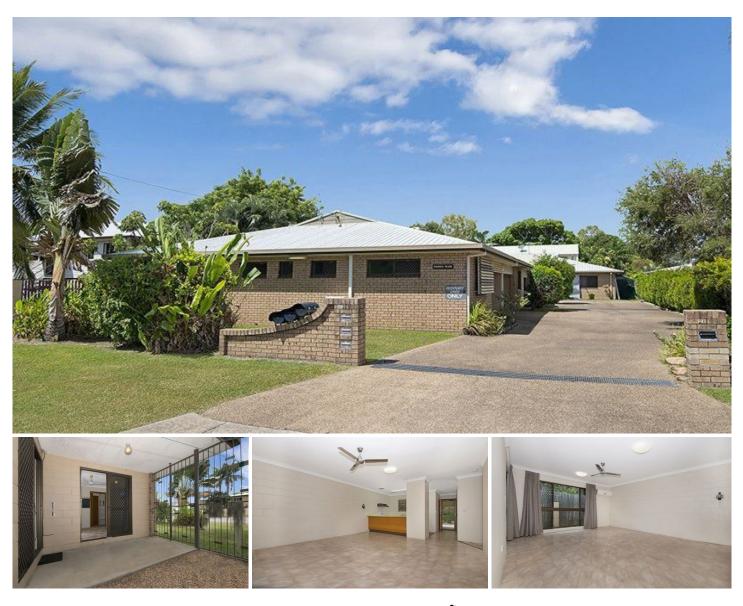

## 1/26 Gladstone Street PIMLICO QLD

Situated in the quiet sought after suburb of Pimlico and close to all amenities.

This two bedroom unit is very neat, spacious and secure. The rear courtyard is fully enclosed and is great for entertaining family and friends. Plenty of storage throughout and the main bedroom has a walk in cupboard and double sliding door access to the courtyard. The kitchen is bigger than expected, with breakfast bar and pantry. Enjoy comfortable air-conditioned living in the lounge and dining area which has also been built to catch the cool breezes. Easy internal laundry with separate bathroom and toilet. This unit is a rare find!