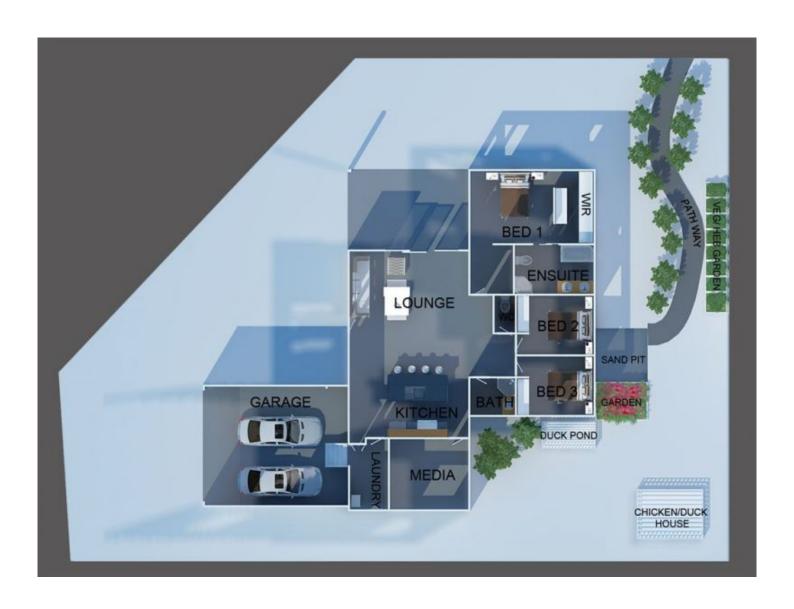

## 79 Woodwark Drive BUSHLAND BEACH QLD

Gorgeously designed homes; sigh. We dream about them, pin ideas about them to our most treasured Pinterest boards, gawk at our neighbours' renovations and take an extra-long time shuffling down the aisles of home stores. We are all literally obsessed with beautiful homes. If you can relate to this then this custom built home at Bushland Beach is a absolute must to inspect.

The custom design of this home harmonises our tropical North Queensland environment, including 2.7 metre ceiling, louver windows and positioned to take the best advantage of natural light and the ocean breeze. This beautiful home is a delight at any time of the day or night and comfortable in all seasons.