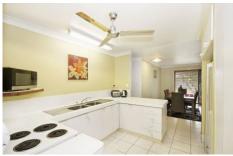

- Pantry and breakfast bench to the kitchen
- Titled throughout
- Ceiling fans throughout
- Modernised shower and separate bath to the living

area