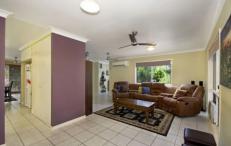

- Pantry and breakfast bench to the kitchen
- Titled throughout
- Ceiling fans throughout
- Modernised shower and separate bath to the living

area