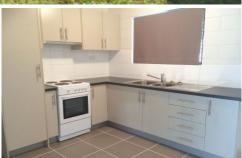

## Features include:

Meticulous renovation inside and out

Fully air-conditioned, ceiling fans & security screen throughout

Tiled open plan living, dining and kitchen areas

New streamlined kitchen with pantry and plenty of cupboard space