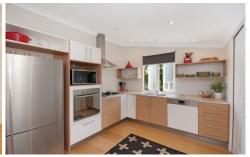

Positioned on a beautifully landscaped corner allotment, this home has recently been updated with quality fixtures and fittings throughout. The quaint veranda welcomes you inside with features such as floating floors, striking high ceilings, and the master bedroom with a stunning ensuite and walk in robe. Updated casements hug the dining and living areas while possessing beautiful natural light. The soft colour scheme is tasteful and sophisticated creating a sense of endless class and quality. The gourmet style