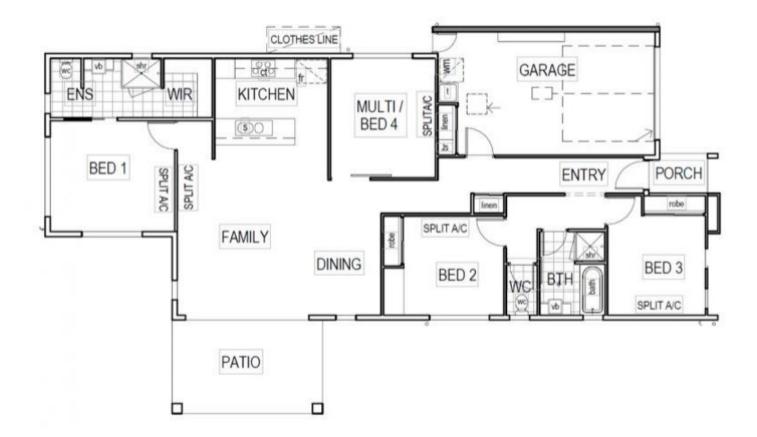

The modern design is an entertainer's dream with open plan living and dining, and a covered patio space.

The kitchen doesn't disappoint with double sink, granite bench tops, electric stovetop, glass splash back and ample cupboard space.

With the added flexibility of a media room or fourth bedroom, there is more than enough room for the whole family.

Double gates to the side provides easy access to the back

4 🕮 2 🖺 1 🖨

**Price** : \$ 325,000 **Land Size** : 303 sgm