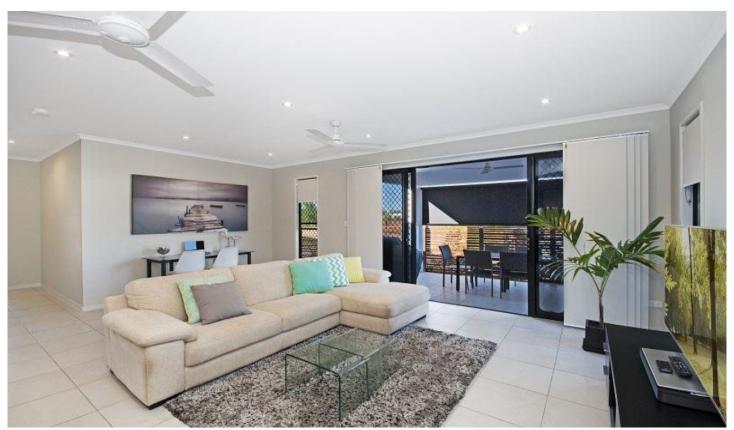

The modern design is an entertainer's dream with open plan living and dining, and a covered patio space.

The kitchen doesn't disappoint with double sink, granite bench tops, electric stovetop, glass splash back and ample cupboard space.