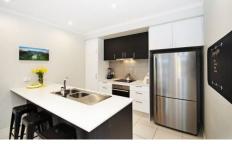

The modern design is an entertainer's dream with open plan living and dining, and a covered patio space.

The kitchen doesn't disappoint with double sink, granite bench tops, electric stovetop, glass splash back and ample cupboard space.