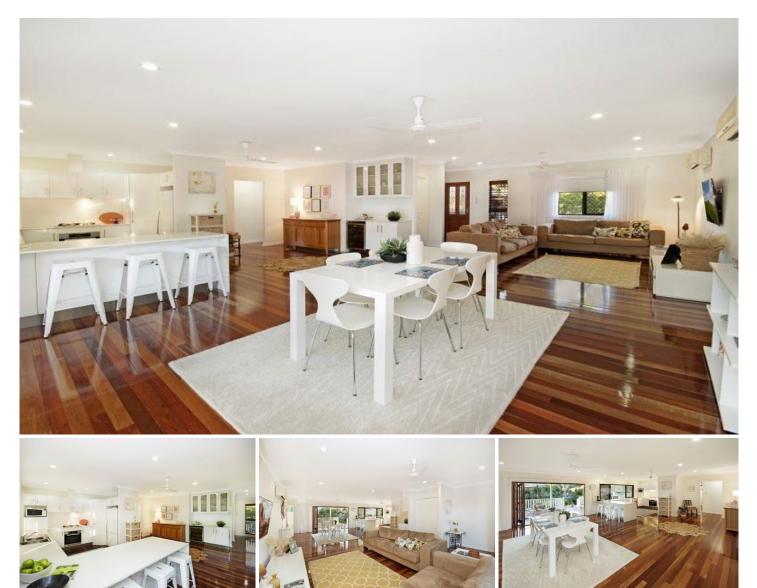

## 20 Waterpark Place IDALIA QLD

Auction Venue: Rydges Southbank, Palmer Street, South Townsville.

Being truly blessed with enduring style, this home offers luxury and practicality in equal measures. Your inspection will reveal a multitude of highly spec'd "extras" and a thoughtfully configured floor plan that is sure to facilitate harmonious family living and effortless entertaining.

The solidarity and assurance of robust construction combined with efficient tropical design that incorporates polished timber flooring, eight 250 watt solar panels, and exceptional cross ventilation that capitalises on its 796sqm corner block location.

After you add in the brand new, custom built kitchen with large Essastone bench tops, gas appliances, dishwasher,