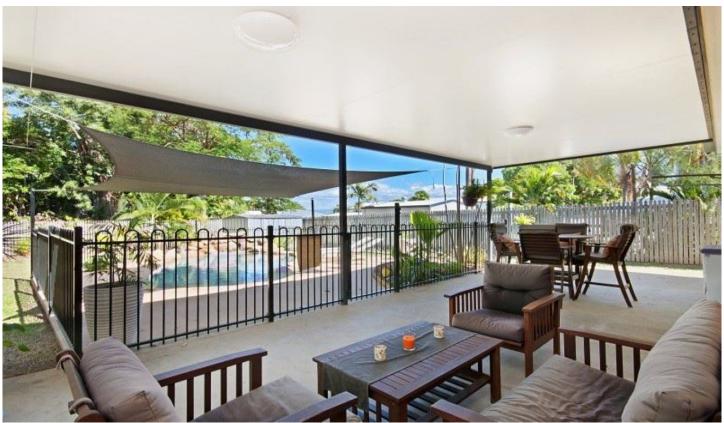

## 12 Garrick Street WEST END QLD

True to its era, this red brick immaculate home is a fantastic buy for first home buyers, investors or those wishing to downsize.

Incredibly robust and honest with nothing to do; you will be hard pressed to find fault. The open plan living and dining zone is light filled overlooks manicured gardens. With a brand new bathroom and modern kitchen you will enjoy a carefree existence and have time to relax in the most serene outdoor sanctum complete with pool and covered entertainment area.

This home is City proximate and hot to trot!!!

## Features:

- Located oh so close to the City
- 3 Massive bedrooms to accommodate family and guests