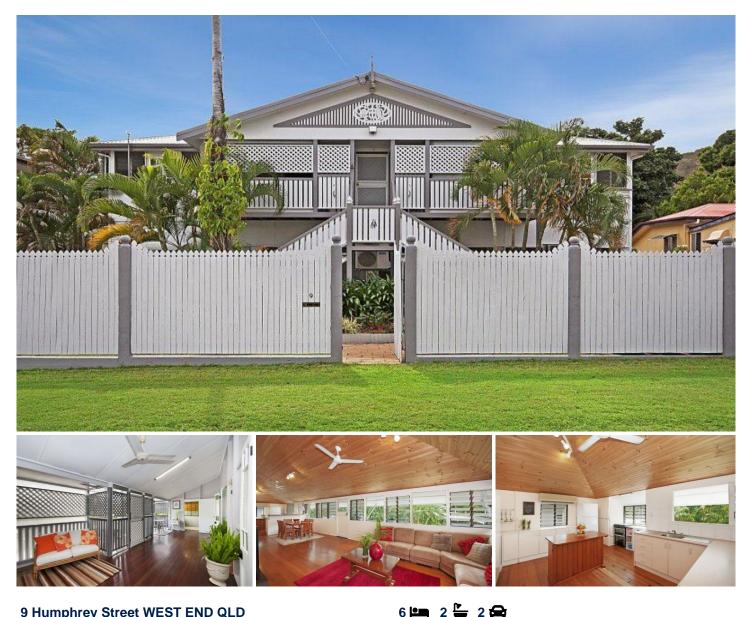

## 9 Humphrey Street WEST END QLD

Blessed with stunning street appeal, this home has a myriad of options. With a large footprint and generous portions, this home is actually registered as two flats and the owners can live upstairs with their large brood and have the luxury of secure tenants and a generous income.

The choice is yours? Live and receive an income while you add your personal touches to the character abundant upper level or convert the entire home to a massive family abode.

Situated in a great West End street on a lovely 810sqm block with pool and car accommodation as well as solar energy, you could virtually live free while others pay your mortgage.

## Features:

| Price     | : \$ 490,000 |  |  |
|-----------|--------------|--|--|
| Land Size | : 810 sqm    |  |  |

0,000

: https://www.kingsberry.com.au/sale/qld/tow nsville-district/west-end/residential/house/43 26207