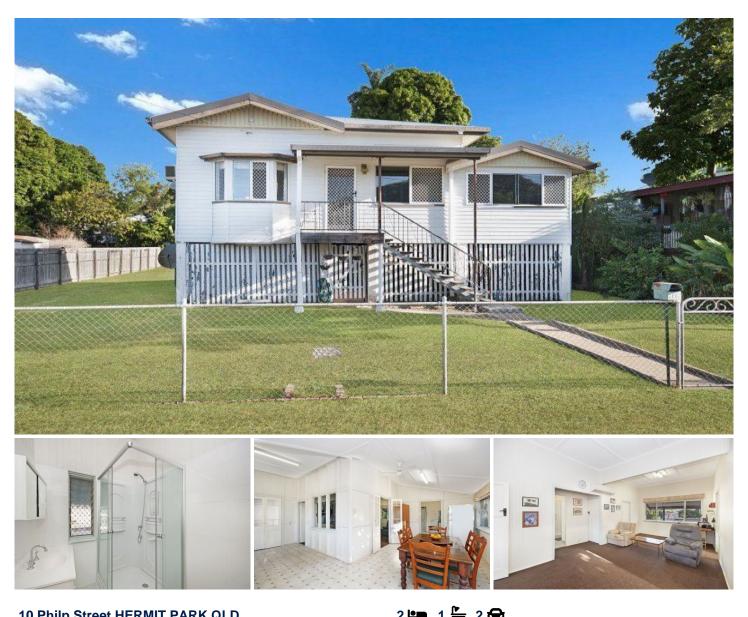

## **10 Philp Street HERMIT PARK QLD**

This character home is sure to soothe the soul, meticulously maintained structurally and presenting itself as a modest home with touches of past comfort decor, carpet, vinyl and laminate, you will feel the honesty of this home. After you add in the massive backyard it creates a perfect environment.

This outstanding property offers a great opportunity for a motivated renovator or builder maximizing its blank canvas of extremely sought after 809sqm Hermit Park land. With generously sized bedrooms and a homely dining area, it can be stripped and built from scratch into a beautiful and lively home that has the potential to be whatever you have always dreamed of.