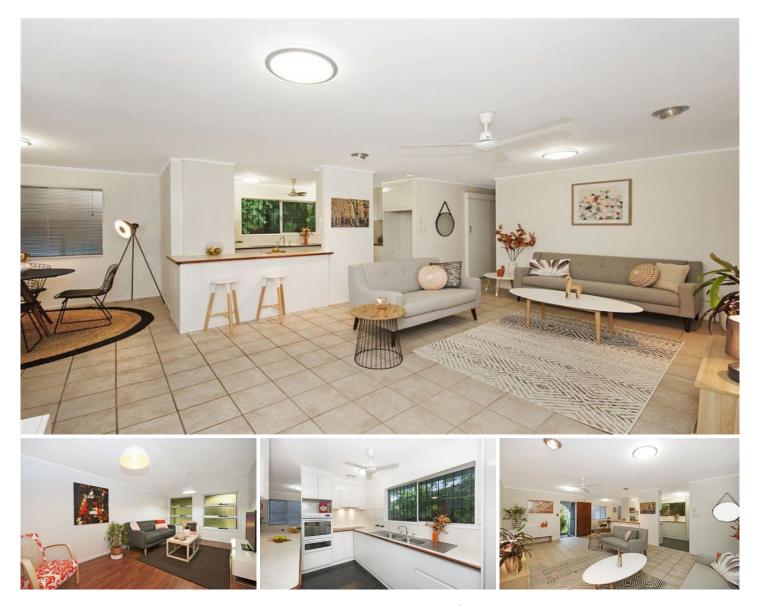

## 22 Masuda Street ANNANDALE QLD

A humble exterior camouflages this amazing family home with incredible parent retreat extension and oversized outdoor entertaining area.

Two living areas and oversized bedrooms facilitate harmonious living and allow plenty of break out zones for the entire family. The parent retreat must be seen to believed; a walk in robe fit for Kim Kardashian and a rather indulgent ensuite to match.

This home, like its song title, was a hit in the 80's and with its updates is so on trend for today... Perfect In Every Way.

## Features:

- Located in one of Townsville's most family friendly suburbs

- A humble exterior camouflages this amazing family home

4 🛤 2 📛 2 🚔

| Price      | ŝ | \$ 365, |
|------------|---|---------|
| I and Size |   | 718 sc  |