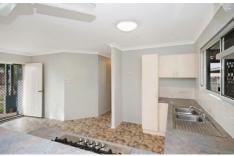

## Feature include:

- Split system air conditioning
- New gas cook top and oven
- Build in wardrobe
- Shiny white bathroom
- Security screens