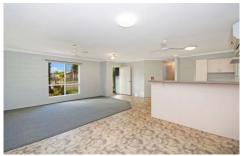

## Feature include:

- Split system air conditioning
- New gas cook top and oven
- Build in wardrobe
- Shiny white bathroom
- Security screens