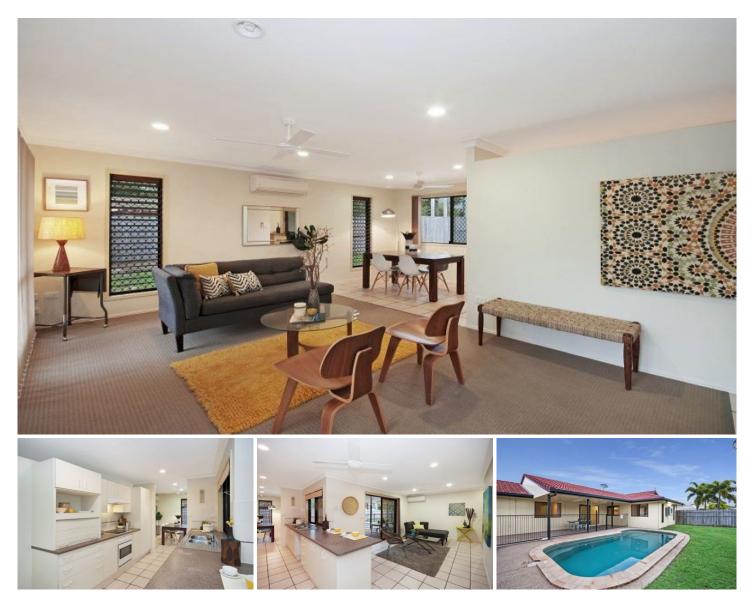

## 7 Xavier Court RAILWAY ESTATE QLD

The combination of a quiet street and simple lifestyle will leave a sense of relief that your property search may be at an end!

This practical home is modern and secure. The kitchen is central and connects the two living areas and focuses on allowing a wash of natural light. A separate entertainment area includes a covered patio to sit and watch the children frolic in the pool. If comfort and safety of your family is a first priority look no further as city living presents with a communal edge.

With the bonus of air-conditioning and security screens throughout as well as a fully fenced 705sqm allotment, this property presents an amazing lifestyle choice for those buying their first home or looking to downsize.