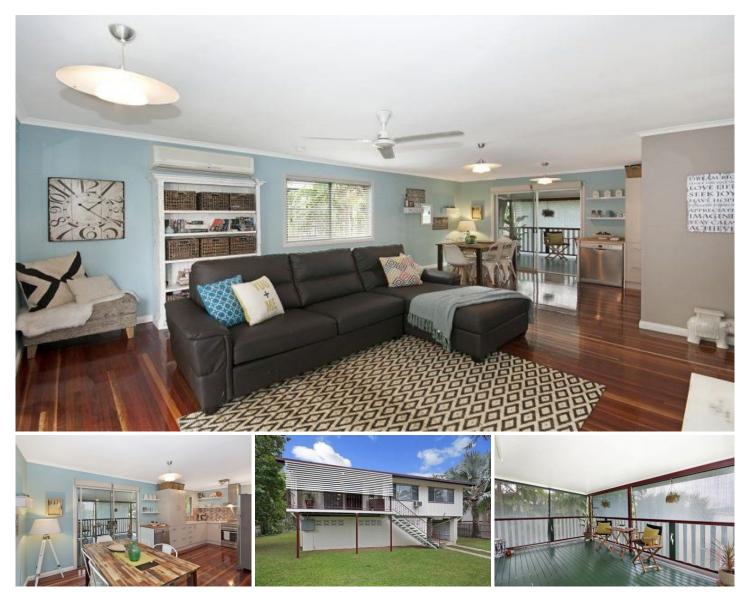

## 76 Banfield Drive MOUNT LOUISA QLD

Our subject home offers a brilliant opportunity to purchase a wonderfully renovated hardwood highset home on a landscaped generous block. The renovation has used a colour palate which is refreshing yet calming and instantaneously welcoming.

The new kitchen is white and bright with Melamine benches and plenty of storage while the bathroom is as new and as tasteful. This home has a warmth that is distinctive and sets it apart from the norm.

This is worth serious consideration ... It is a home full of practicality, value, additional extras and resounding soul.