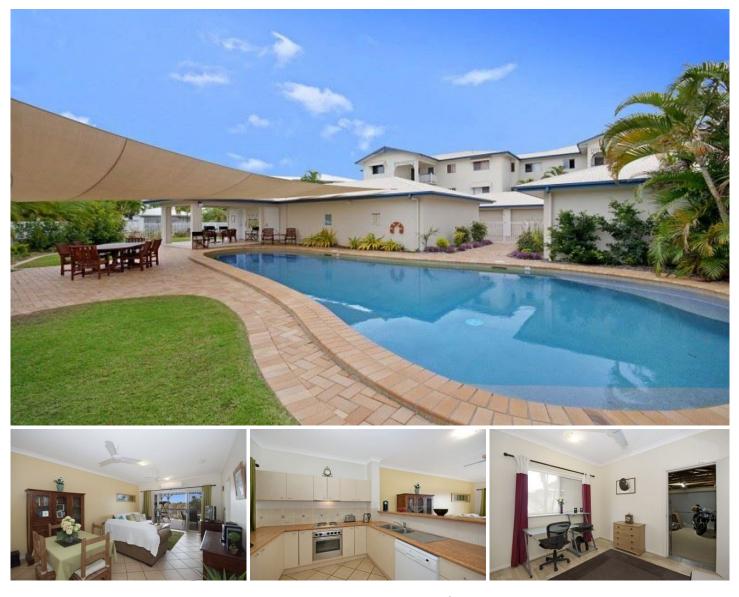

## 5/24 Martinez Avenue WEST END QLD

This immaculate ground floor unit has all the perks you are looking for! Minutes to the city and steps from the popular Castletown Shopping Centre, who needs a car when you live here???

This homely unit is fitted with a spacious fresh bathroom, three well-appointed bedrooms and has direct access from your garage. Park the car up and walk to work or store. The kitchen is pivotally positioned to take full advantage of open plan living, deck entertaining and lake views.

Living here you have found your slice of serenity, with a great pool in the complex, low body corporate fees and the City at your door step. Living here will be easy!!!