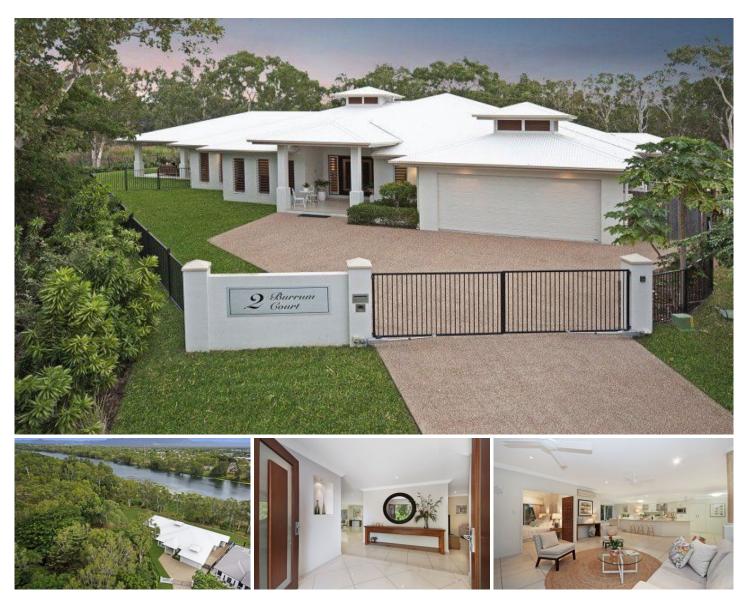

## 2 Burrum Court DOUGLAS QLD

We proudly offer this serene and idyllic riverfront home within a quiet enclave in Riverside Gardens.

Positioned for maximum water and bushland views, the home's inherent beauty is further augmented by the pure and timeless quality of construction.

This property's superb orientation maximises uninterrupted river views in almost all of nearly 450sqm of quality home. Entertainers will appreciate the oversized kitchen featuring double ovens and fridges that truly are the epicentre of the home connecting to dual lounge areas; formal and informal dining and a massive outdoor patio with its own completed kitchen. There will never be a crowd too big or a setting devoid of intimacy.

Loved, revered and enjoyed this stunning residence

6 🛤 3 🚔 2 🚔

| Price     | : \$ 1,005,0 |
|-----------|--------------|
| Land Size | : 771 sqm    |

- \$ 1,005,000
- View
  - : https://www.kingsberry.com.au/sale/gld/tow nsville-district/douglas/residential/house/432 6223