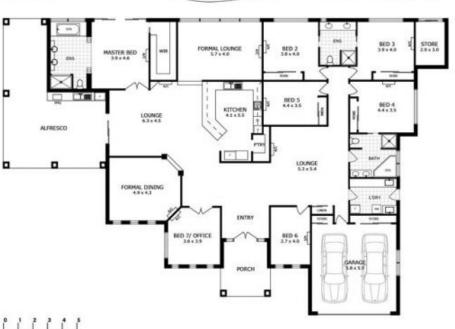

Ben Kingsberry 07 4772 2022 0438 792 652 ben.kingsberry@tsvharcourts.com.au

210 Charters Towers Road Hermit Park QLD 07 47 722 022

Scale in metres. Indicative only. Dimensions are approximate. All information contained herein is gathered from sources we believe to be reliable. However we cannot guarantee its accuracy and interested parties should rely on their own enquiries.
Residence - 442 m<sup>2</sup>