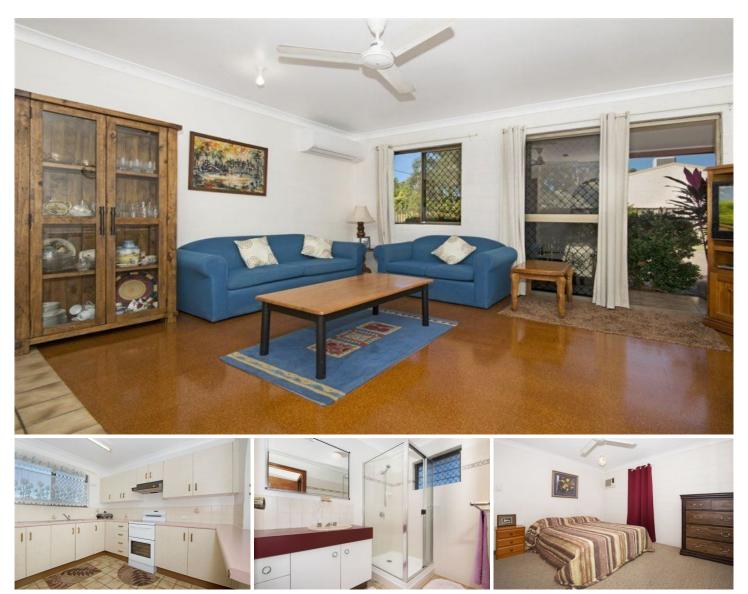

## 2/1119 Riverway Drive RASMUSSEN QLD

No Body Corporate Fees PLUS Solar!

This well loved and maintained villa style property is nestled behind security gates with a picturesque cottage garden.

Powered by the sun and shared with only one neighbour, this delightful duplex is as lovely as its surrounds. Situated across from the gorgeous Riverway walking tracks, down the road from the fabulous Riverway pool complex and Canon Park dining and entertainment precinct, this property truly presents a fantastic opportunity for an owner/occupier or investor.

## Features include:

2 bedrooms - both a great size, with built-ins, carpet, ceiling fans and air-conditioning

**Price** 

View

2 🍋 1 📛 3 🚘

Building Size : 33 Sqrs

: \$ 215,000

unit/4326224