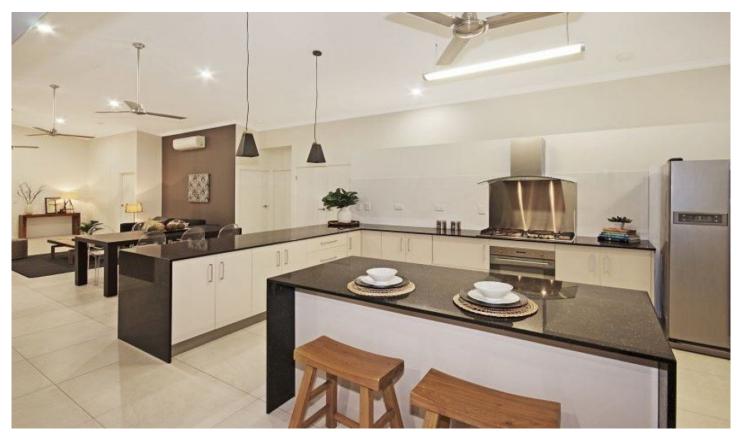

The real stand out feature is the Gourmet Kitchen, truly the hub of the home with breakfast bar and dual oversized preparation benches.

Vaulted ceilings add to the space sensation, wheelchair access also makes extended family options viable while parking for trailers or boat is additional to the 40sqm garage.