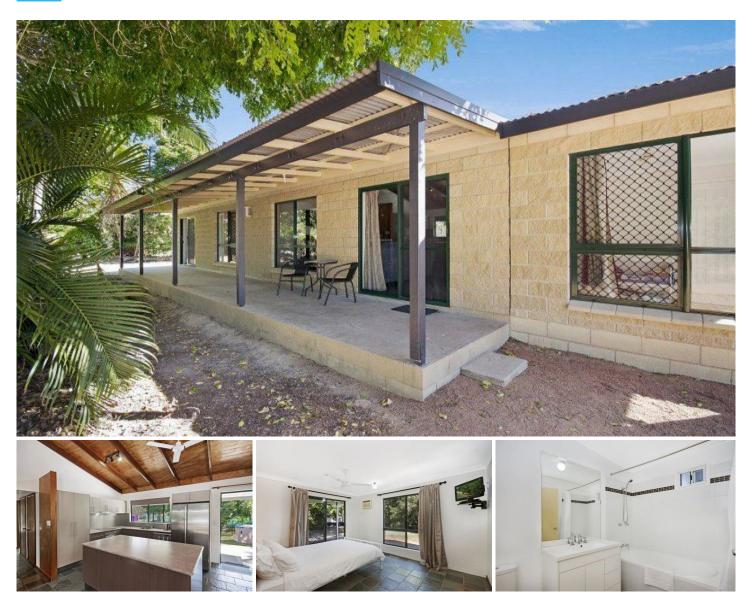

## 17 Darley Road BLUEWATER QLD

Renewed on the inside this 1 ¼ acre property has had a makeover in all the right spots. There is two brand new kids' bedrooms, an extra bathroom and a renewed kitchen.

Liveable features include:

- Fully fenced yard.
- Feature slate flooring.
- Dual outdoor patios areas.
- Two air conditioned bedrooms.
- Main bedroom has walk through wardrobe with bathroom access.
- Built in wardrobes to the bedrooms
- Separate study

There are three sheds on this property, plenty of space for a work shed plus storage. There is a bore to the front of the