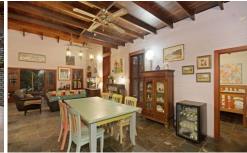

## 13 Atoll Street SAUNDERS BEACH QLD

This eclectic beach house is simply one of a kind. Constructed from lofty tall timbers, the home features a generous mezzanine level with private balcony access and an abundance of open plan living spaces inside and out.

Exposed timber features throughout, including hardwood timber floors to the mezzanine level and sky high softened Tongue and Groove feature wall. Open plan living leading to the tropical outdoor spaces, including the ground level patio and gorgeous in ground pool.