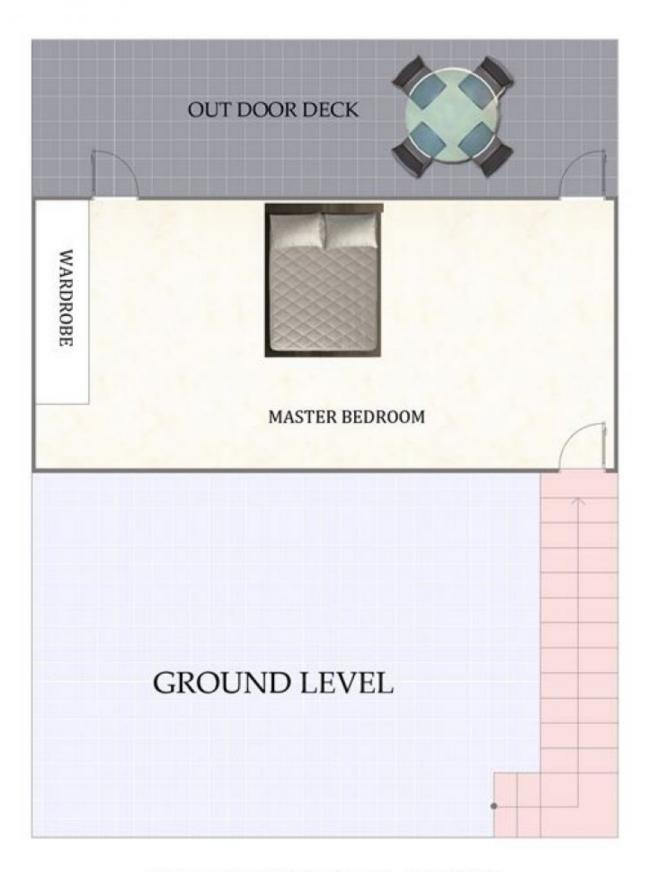

imbers, the home features a generous mezzanine level with private balcony access and an abundance of open plan living spaces inside and out.

Exposed timber features throughout, including hardwood timber floors to the mezzanine level and sky high softened Tongue and Groove feature wall. Open plan living leading to the tropical outdoor spaces, including the ground level patio and gorgeous in ground pool.

## Liveable features include:

- Cool slate flooring to the lower level
- Fully screened front sunroom
- Garden irrigation

## 3 📭 1 🖺 2 🗬

Price : \$ 325,000 Land Size : 608 sqm

View: https://www.kingsberry.com.au/sale/qld/tow

nsville-district/saunders-beach/residential/h

ouse/4326239



Ben Kingsberry 07 4772 2022 0438 792 652

ben.kingsberry@tsvharcourts.com.au



**GROUND FLOOR** 



**MEZZAINE LEVEL**