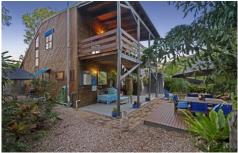

Exposed timber features throughout, including hardwood timber floors to the mezzanine level and sky high softened Tongue and Groove feature wall. Open plan living leading to the tropical outdoor spaces, including the ground level patio and gorgeous in ground pool.