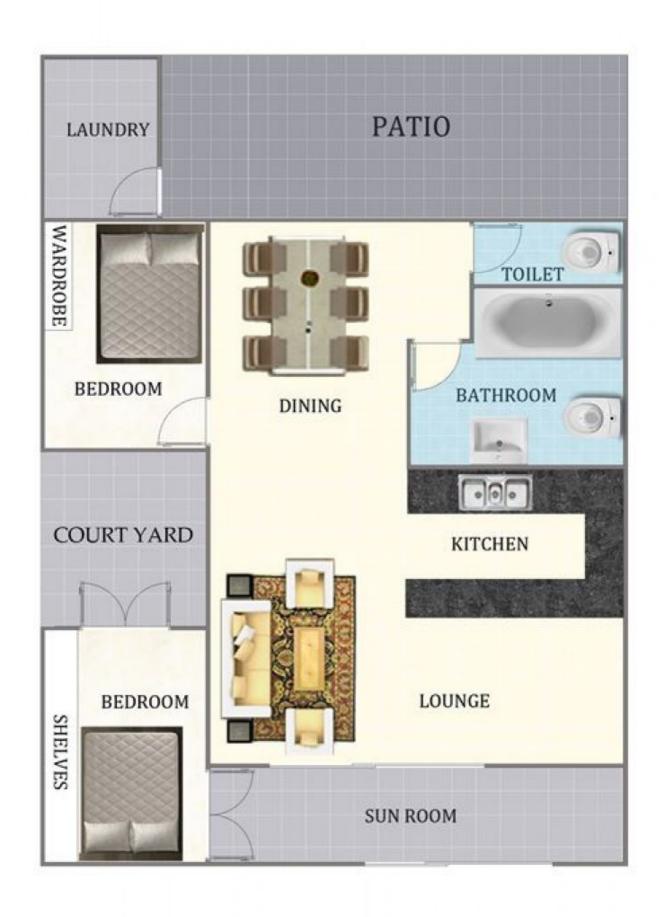

ted from lofty tall timbers, the home features a generous mezzanine level with private balcony access and an abundance of open plan living spaces inside and out.

Exposed timber features throughout, including hardwood timber floors to the mezzanine level and sky high softened Tongue and Groove feature wall. Open plan living leading to the tropical outdoor spaces, including the ground level patio and gorgeous in ground pool.

## Liveable features include:

- Cool slate flooring to the lower level
- Fully screened front sunroom
- Garden irrigation

## 3 📭 1 🖺 2 🗬

Price : \$ 325,000 Land Size : 608 sqm

View: https://www.kingsberry.com.au/sale/qld/tow

nsville-district/saunders-beach/residential/h

ouse/4326239



Ben Kingsberry 07 4772 2022 0438 792 652

ben.kingsberry@tsvharcourts.com.au



**GROUND FLOOR** 



**MEZZAINE LEVEL**