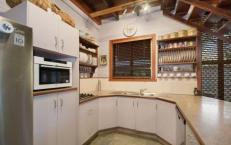

## Liveable features include:

- Cool slate flooring to the lower level
- Fully screened front sunroom
- Garden irrigation