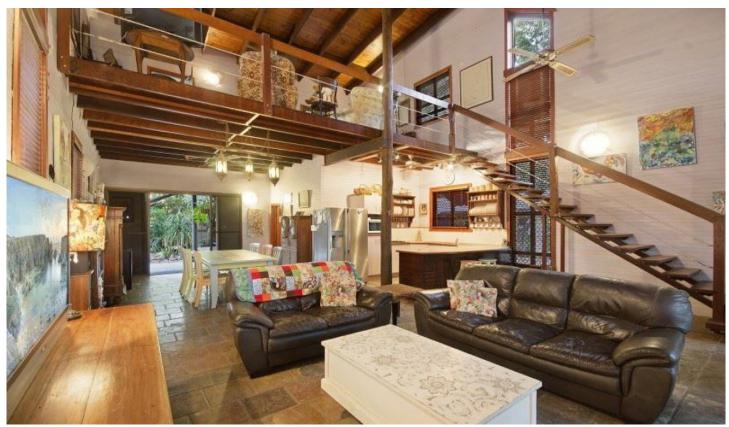

## 13 Atoll Street SAUNDERS BEACH QLD

This eclectic beach house is simply one of a kind. Constructed from lofty tall timbers, the home features a generous mezzanine level with private balcony access and an abundance of open plan living spaces inside and out.

Exposed timber features throughout, including hardwood timber floors to the mezzanine level and sky high softened Tongue and Groove feature wall. Open plan living leading to the tropical outdoor spaces, including the ground level patio and gorgeous in ground pool.