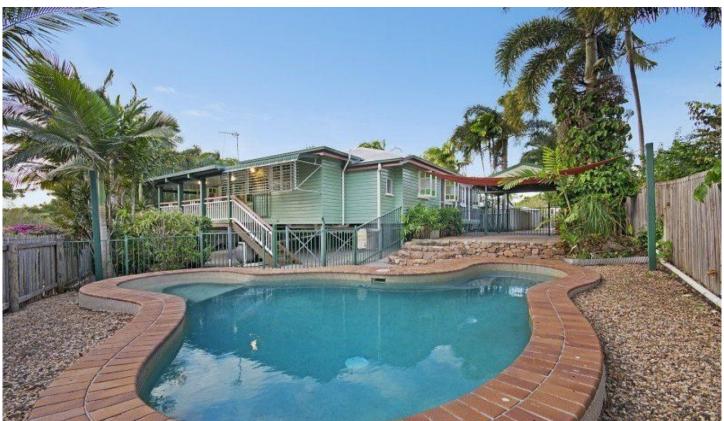

## 72 First Avenue RAILWAY ESTATE QLD

Picture perfect in every way, this sleek yet nostalgic inner city home will captivate!

You will embrace the open plan interior and its fresh and simple colour palette, timber flooring, deco inspired ceilings and outdoor entertaining deck overlooking the park.

Internally she is as beautiful as her exterior suggests with endless woodened louvers, tongue and groove walls, stained glass casement windows and French doors.

Located in a wonderful street and situated on parkland, river walks and the occasional catch of Barramundi will become your average afternoon.

Tropical easy care living doesn't come any better- Be Quick!!!

3 🕮 1 🟪 3 🗬

**Price** : \$ 420,000 **Land Size** : 533 sqm

View : https://www.kingsberry.com.au/sale/qld/tow

nsville-district/railway-estate/residential/hou