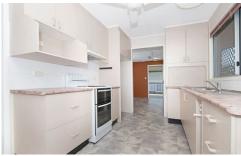

## 22 Clements Crescent VINCENT QLD

And so is this property, from the moment you walk through the door into the light filled lounge/dining room, then out to the enclosed deck you will notice that it has been well maintained having fantastic appeal. Offering a generous floor plan, a few pointers that stand out from the crowd-the kitchen is neat, serviceable, new bathrooms are also a bonus. Yes bathrooms, a second bathroom downstairs, air conditioning & ceiling fans. This ex DHA home has polished wood floors throughout, lino to the kitchen and dining room. 3 good sized bedrooms with a surprise downstairs. Centrally located close to schools, shops, transport also hospitals and university. Well presented and price to sell, Call me today to arrange a viewing or visit one of our Open Homes, you will be surprised!